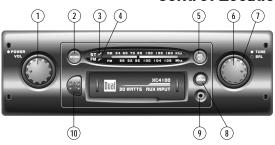

#### **Control Locations**

- 1 Power/Volume
- (2) Band
- (3) Stereo Indicator
- 4) FM Indicator
- (5) Mono/Stereo

- 6 Tuning
- Balance
- 8 Bass Boost
- (9) Auxiliary Input
- (10) Eject/Fast Forward

#### General Operation

Power On/Off Turn POWER knob clockwise to turn the unit on. Turn POWER knob counter-clockwise until a click is heard to

turn the unit off

Cassette Mode Insert a cassette to begin playback.

Tuner Mode Turn POWER knob clockwise or eject cassette to begin

or resume tuner operation.

**Auxilary Mode** Insert a standard 3.5 mm (line or headphone output) plug into

the auxiliary input to listen to a portable CD or MP3 player.

#### General Operation (continued)

Press BASS to activate and deactivate bass boost Bass Boost

curve. Activating this feature will enhance the bass frequencies when listening to music at low volumes.

Volume

Adjust volume by turning **VOL** knob clockwise or

counter-clockwise.

Balance

Adjust balance by turning BAL knob clockwise or

counter-clockwise.

## **Tuner Operation**

Tuning

Turn TUNE knob to select desired station.

FM Mono/Stereo

Press MO/ST during FM tuner operation to select mono or stereo reception of the broadcast signal. The FM stereo LED indicator iluminates during FM stereo reception.

Band

Press BAND to select between FM and AM bands. The FM LED indicator illuminates when EM is selected.

## **Cassette Player Operation**

Insert Cassette

Insert a standard audio cassette into the cassette slot. The cassette will automatically begin playback.

Eject

Press the **EJECT** button all the way in to stop and eject the cassette. The unit will change to tuner mode.

Fast Forward

Press the **EJECT** button half way in to fast forward. Press **EJECT** again to resume playback.